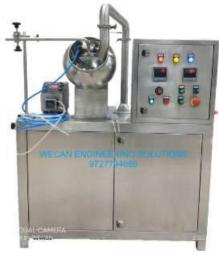

## TABLET COATING PAN MACHINE (WECAN ENGINEERING SOLUTIONS – AHMEDABAD DIVISION)

## Salient Features:-

- Pan is constructed from Stainless Steel SS316 of suitable dimensions.
- Pan RPM is controlled by Variable Frequency Drive Unit.
- Peristaltic pump RPM is controlled by Variable Frequency Drive Unit.
- Hot air temp is controlled by Microprocessor based temp controller.
- Consisting of suitable 3 phase motor coupled to suitable worm gear.
- RPM meter for Pan, RPM Meter for pump, Temp controller for easy operation.
- SS316, Spray nozzle of suitable orifice with SS304 gun stand for uniform coating.

LAB GMP MODEL
RANGE FROM 6 INCH TO 18 INCH

GMP MODEL RANGE FROM 24 INCH TO 60 INCH