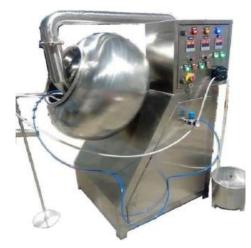

## TABLET COATING PAN MACHINE (WECAN ENGINEERING SOLUTIONS – AHMEDABAD DIVISION)

## Salient Features:-

- Pan is constructed from Stainless Steel SS316 of suitable dimensions.
- Pan RPM is controlled by Variable Frequency Drive Unit.
- Peristaltic pump RPM is controlled by Variable Frequency Drive Unit.
- Hot air temp is controlled by Microprocessor based temp controller.
- Consisting of suitable 3 phase motor coupled to suitable worm gear.
- RPM meter for Pan, RPM Meter for pump, Temp controller for easy operation.
- SS316, Spray nozzle of suitable orifice with SS304 gun stand for uniform coating.

LAB GMP MODEL
RANGE FROM 6 INCH TO 18 INCH

GMP MODEL RANGE FROM 24 INCH TO 60 INCH