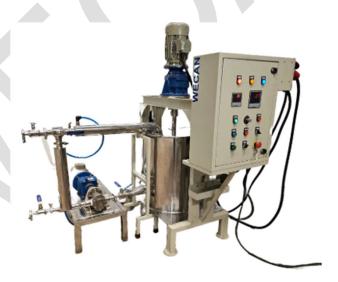

## CHOCOLATE BALL MILL MACHINE - BATCH SIZE 50KG, 100KG, 200KG AND 500 KG.

- ➤ **High Capacity:** The machine can handle large volumes of chocolate, making it perfect for industrial-scale production. This high throughput allows for continuous and efficient processing.
- **Efficient Grinding**: Utilizing steel balls, the machine grinds and refines the chocolate mass into a smooth and homogeneous mixture. This ensures that the final product has a consistent texture and flavor.
- ➤ **Temperature Control**: Equipped with a jacketed structure, the machine allows for precise temperature control. This is crucial for maintaining the optimal consistency and quality of the chocolate throughout the grinding process.
- **Versatility**: The machine is suitable for producing various types of chocolate, including dark, milk, and white chocolate. Additionally, it can handle other confectionery products like nut pastes and pralines.
- ➤ Continuous Operation: Designed for continuous processing, the machine reduces production time and increases overall efficiency. This feature is particularly important for meeting the high demands of industrial production.
- **Durability:** Made from high-grade materials, the industrial chocolate ball mill machine is built to last. Its robust construction ensures long-lasting performance and minimal maintenance requirements.
- > Customization: Manufacturers can customize the machine to meet specific production needs. It can be integrated with other equipment, creating a seamless production process from start to finish.