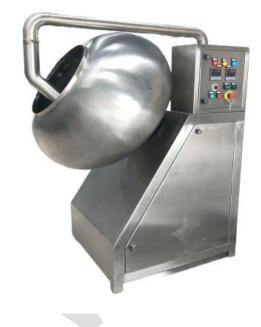

## CHOCOLATE PANNING MACHINE - MEDIUM BATCH SIZE 20KG, 30KG AND 60 KG.

## Models With Pan Speed Controller and Hot Air Blower.

- > Pan Material Stainless Steel Grade SS316 (100 % Food Grade).
- Stand Material Stainless Steel Grade SS304.
- > Pan Motor Speed Controller with Variable Frequency Drive Included.
- > Pan Motor On/Off/Reverse/Forward/Main Switch Included.
- Design Direct drive.
- ➢ Hot Air Blower With Auto Cut-off− Included.
- > Digital RPM Meter and Digital Temperature Controller Included.

## Batch Capacity Vs Pan Size

10 Kg –18 Inch SS316 Pan 20 kg – 24 Inch SS316 Pan 30 kg – 30 Inch SS316 Pan 60 kg – 36 Inch SS316 Pan

Terms and Conditions :-

- Wooden Box Packing Charges Included.
- Manufacturing Time 3 to 4 Weeks.
- Machine need to operate at 16-20 degree centigrade room temperature.