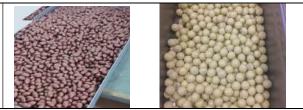

## CHOCOLATE PANNING MACHINE - MEDIUM BATCH SIZE 20KG, 30KG AND 60 KG.

## Models With Pan Speed Controller and Hot Air Blower.

- > Pan Material Stainless Steel Grade SS316 (100 % Food Grade).
- Stand Material Stainless Steel Grade SS304.
- > Pan Motor Speed Controller with Variable Frequency Drive Included.
- > Pan Motor On/Off/Reverse/Forward/Main Switch Included.
- Design Direct drive.
- ➢ Hot Air Blower With Auto Cut-off− Included.
- > Digital RPM Meter and Digital Temperature Controller Included.