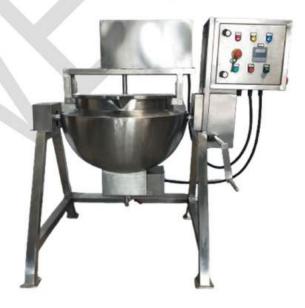

## TILTING PASTE KETTLE MACHINE

## **SPECIFICATIONS:-**

- > Capacity: Available in sizes ranging from 50 liters to 2000 liters, tailored to meet specific needs.
- Construction Material: Made from premium stainless steel (SS 304/316) for enhanced durability and hygiene.
- Design: Incorporates a hemispherical bottom to ensure efficient and uniform heating.
- ▶ **Heating Methods:** Offers steam, electric, or thermal oil heating options for versatile applications.
- > Agitator: Equipped with a heavy-duty anchor-type agitator for thorough and consistent mixing.
- > Tilting Mechanism: Features both manual and hydraulic tilting systems for easy discharge and handling.
- Temperature Control: Utilizes precise digital temperature controllers for accurate heating management.
- Insulation: Double-walled construction with high-quality insulation materials to maintain optimal temperature and energy efficiency.
- > Safety Features: Includes essential safety components such as safety valves, pressure gauges, and emergency stop functions to ensure secure operation.
- Additional Options: Offers variable speed drives, automated control panels, and CIP (clean-in-place) systems for enhanced functionality and ease of maintenance.

These specifications ensure that tilting paste kettles from Wecan Engineering Solutions are versatile, efficient, and reliable, meeting the high standards required in various industrial applications.

PH: +91-9727794689, Web: https://www.wecanmachinery.com Mail: wecanengineers@yahoo.com