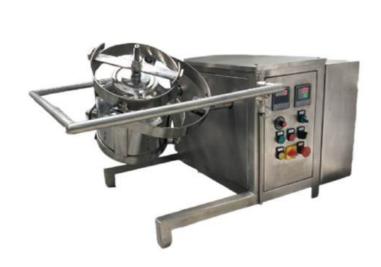

## **TUMBLER MIXER MACHINE 3D AUTOMATIC**

## Salient Features:-

- Machine is constructed from Stainless Steel SS316/SS304 of suitable dimensions.
- Unique 3 dimentional mixing techniques.
- Detachable bin.
- Machine has RPM Meter, Speed Control, Process Timer, Jog buttons.
- Bin RPM is controlled by Variable Frequency Drive Unit.
- Mounted on suitable ISMC Section Stand, with protective covers for belts, motor, gear box.
- Consisting of suitable 3 phase or 1 phase motor coupled to suitable worm gear box.