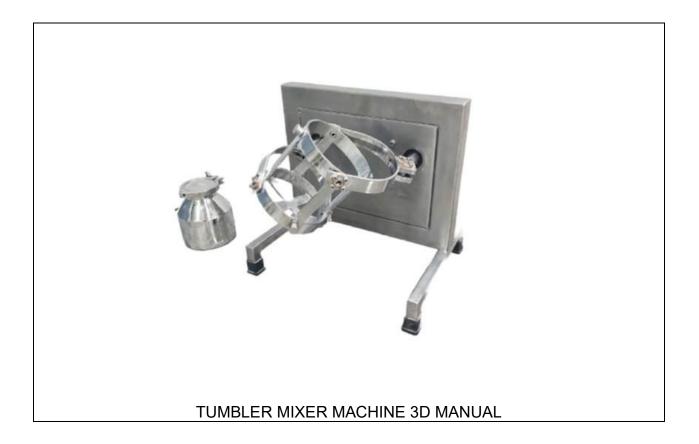

## **TUMBLER MIXER MACHINE 3D MANUAL**

## Salient Features:-

- Machine is constructed from Stainless Steel SS316/SS304 of suitable dimensions.
- Unique 3 dimentional mixing techniques.
- Detachable bin.
- Machine has RPM Meter, Speed Control, Process Timer, Jog buttons.
- Bin RPM is controlled by Variable Frequency Drive Unit.
- Mounted on suitable ISMC Section Stand, with protective covers for belts, motor, gear box.
- Consisting of suitable 3 phase or 1 phase motor coupled to suitable worm gear box.