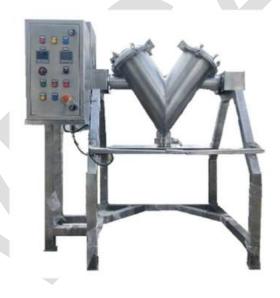

## **V CONE BLENDER - INDISTRIAL SCALE MACHINE**

## **SPECIFICATIONS:**

- **Capacity**: Typically ranges from 50 to thousands of liters.
- Material: Constructed from high-grade stainless steel (SS 304/316) for durability and hygiene.
- > **Design**: Features a V-shaped design with two cylindrical sections joined at an angle of 75° to 90°...
- Agitator: Includes a robust anchor-type agitator for thorough mixing.
- > Safety Features: Equipped with safety valves, pressure gauges, and emergency stop buttons.
- Additional Features: Variable speed controls, automated control panels, and CIP (clean-in-place) systems for easy maintenance.