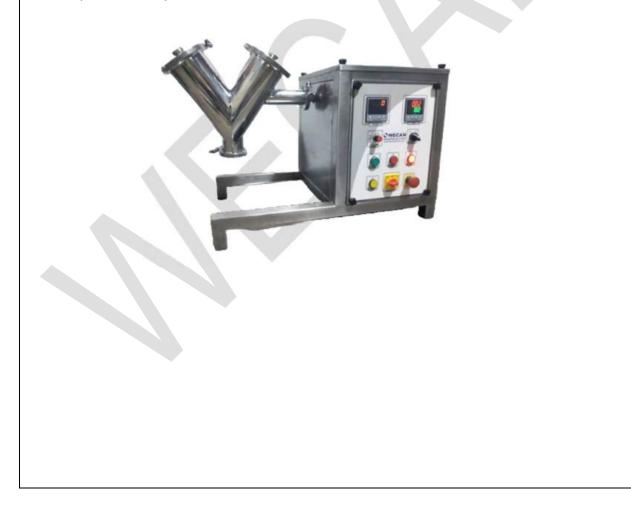

## V CONE BLENDER – LABORATORY SCALE MACHINE

## SPECIFICATIONS:

- > Capacity: Typically ranges from 5 to 50 liters.
- Material: Constructed from high-grade stainless steel (SS 304/316) for durability and hygiene.
- > Design: Features a V-shaped design with two cylindrical sections joined at an angle of 75° to 90°.
- > Agitator: Includes a robust anchor-type agitator for thorough mixing.
- > Safety Features: Equipped with safety valves, pressure gauges, and emergency stop buttons.
- Additional Features: Variable speed controls, automated control panels, and CIP (clean-in-place) systems for easy maintenance.