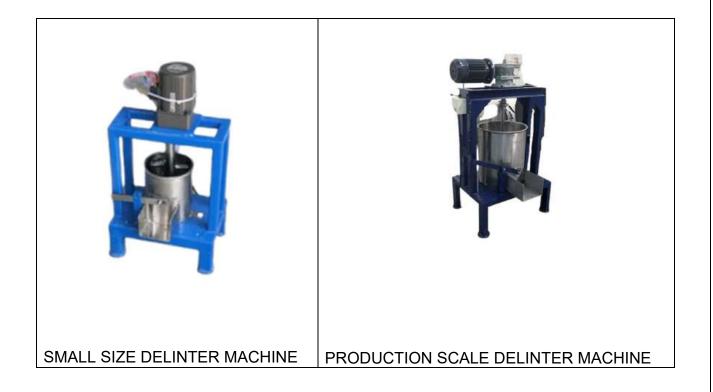

## COTTON SEED DELINTING OR DELINTER MACHINE (WECAN ENGINEERING SOLUTIONS – AHMEDABAD DIVISION)

## **Cotton Seed Delinter Machine Specifications:**

- **Dimensions:** Typically around 2.8 meters in length, 1.5 meters in width, and 3.1 meters in height. This excludes the feed hopper.
- **Motor Power:** Generally, the main motor is around 40 HP. Additional motors for suction and other functions typically range from 10-30 HP.
- **Processing Capacity:** Can process between 500 to 800 kilograms per hour, depending on the percentage of lint present.
- **Energy Efficiency:** Designed to minimize power consumption, particularly for the lint suction fan.