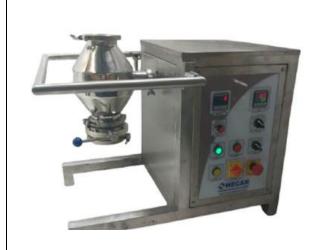

## DOUBLE CONE BLENDER MACHINE (WECAN ENGINEERING SOLUTIONS – AHMEDABAD DIVISION)

## Salient Features:-

- Cone is constructed from Stainless Steel SS316/SS304 of suitable dimensions.
- Discharge through suitable TC clamp or Butterfly Valve.
- Machine has Position Sensor, RPM Meter, Speed Control, Process Timer, Jog buttons.
- Cone RPM is controlled by Variable Frequency Drive Unit.
- Mounted on suitable ISMC Section Stand, with protective covers for belts, motor, gear box.
- Consisting of suitable 3 phase or 1 phase motor coupled to suitable worm gear box.
- Vacuum charge provision (Optional).

DOUBLE CONE - LAB MODEL RANGE FROM 1 KG TO 25 KG

DOUBLE CONE BLENDER RANGE FROM 25 KG TO 1000 KG