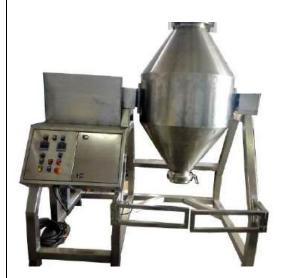

## DOUBLE CONE BLENDER MACHINE (WECAN ENGINEERING SOLUTIONS – AHMEDABAD DIVISION)

## Salient Features:-

- Cone is constructed from Stainless Steel SS316/SS304 of suitable dimensions.
- Discharge through suitable TC clamp or Butterfly Valve.
- Machine has Position Sensor, RPM Meter, Speed Control, Process Timer, Jog buttons.
- Cone RPM is controlled by Variable Frequency Drive Unit.
- Mounted on suitable ISMC Section Stand, with protective covers for belts, motor, gear box.
- Consisting of suitable 3 phase or 1 phase motor coupled to suitable worm gear box.
- Vacuum charge provision (Optional).

DOUBLE CONE - LAB MODEL RANGE FROM 1 KG TO 25 KG

DOUBLE CONE BLENDER RANGE FROM 25 KG TO 1000 KG