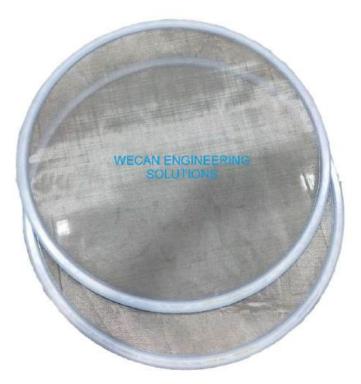

## SIFTER SIEVES

(WECAN ENGINEERING SOLUTIONS - AHMEDABAD DIVISION)

Salient Features:-

**Material**: 304 Stainless Steel - Highly durable and resistant to corrosion, making it perfect for food and pharmaceutical applications.

- Material: 316/SS304 Stainless Steel
- Mesh Size: 2 to 400 Mesh
- Wire Diameter: 0.1mm to 2.0mm
- Weave Type: Plain Weave
- Diameter: 12 inches, 20 inch, 24 inch, 30 inch, 36 inch, 42 inch
- Applications: Food Processing, Pharmaceutical Production, Chemical Manufacturing
- Cleaning: Easy with water or mild detergents
- Frame: SS316/SS304 with 100% food grade silicon coated
- 100 % Lead free sifter sieves