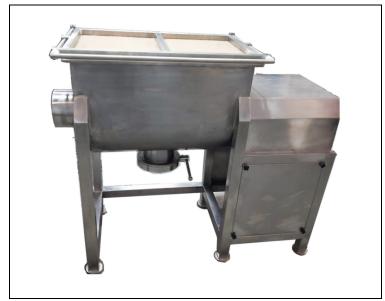

## RIBBON BLENDER MACHINE (WECAN ENGINEERING SOLUTIONS – AHMEDABAD DIVISION)

## Salient Features:-

- U Shaped bin is constructed from Stainless Steel SS316/SS304 of suitable dimensions.
- Helical / Double helical ribbon for homogeneous mixing.
- Consisting of suitable 3 phase or 1 phase motor coupled to suitable worm gear.
- Mounted on suitable ISMC Section Stand, with protective covers for belts, motor, gear box.
- Discharge through SS316 butterfly valve of suitable size (Optional).