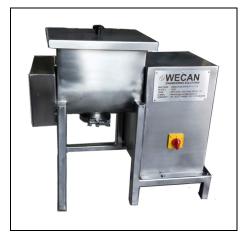

## RIBBON BLENDER MACHINE (WECAN ENGINEERING SOLUTIONS – AHMEDABAD DIVISION)

## Salient Features:-

- U Shaped bin is constructed from Stainless Steel SS316/SS304 of suitable dimensions.
- Helical / Double helical ribbon for homogeneous mixing.
- Consisting of suitable 3 phase or 1 phase motor coupled to suitable worm gear.
- Mounted on suitable ISMC Section Stand, with protective covers for belts, motor, gear box.
- Discharge through SS316 butterfly valve of suitable size (Optional).